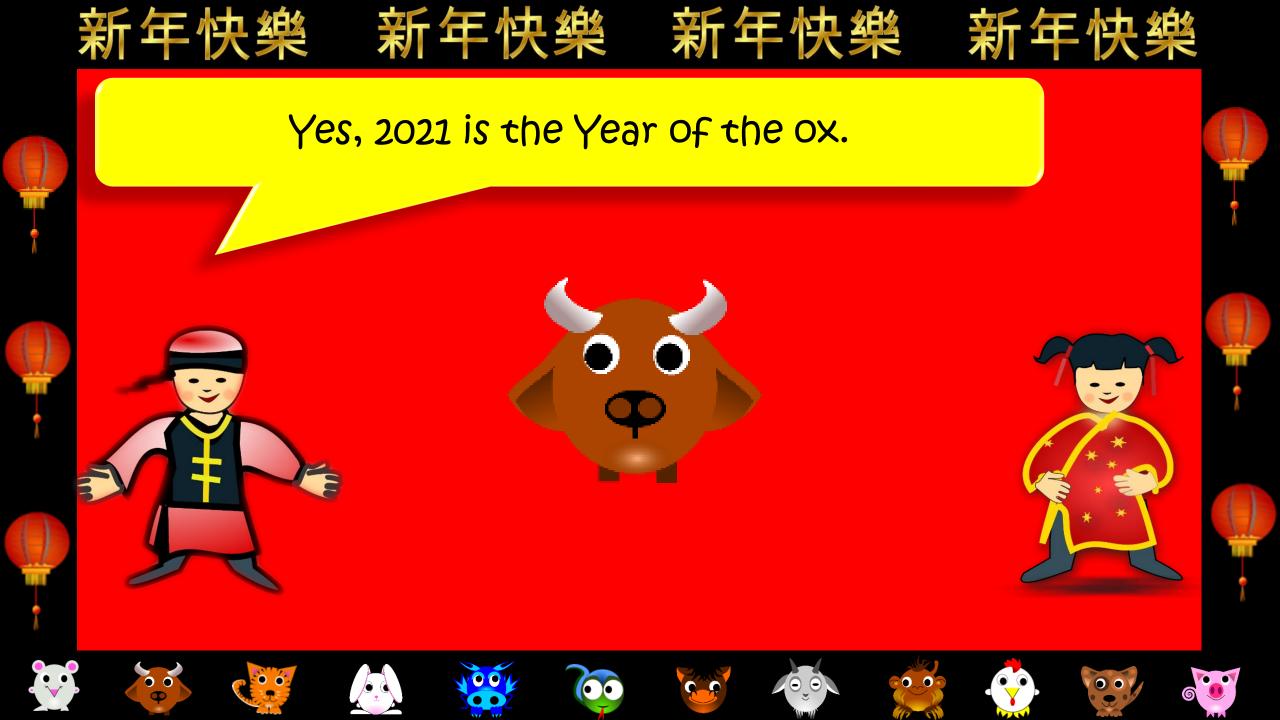

00

What is your zodiac animal? Find the year you were born in. Then look for the animal.

0.0

00

| 新年快樂      |      | 新    | 年    | 快纟   | 段    | <u>新</u> 4 | <u> </u> | <b>柴</b>                | 新年快夠       | 彩 |
|-----------|------|------|------|------|------|------------|----------|-------------------------|------------|---|
|           |      |      | ١    | Year |      |            | Zodiac   | Animal                  |            |   |
| What year | 1960 | 1972 | 1984 | 1996 | 2008 | 2020       | Rat      |                         |            |   |
| will 2021 | 1961 | 1973 | 1985 | 1997 | 2009 | 2021       | O×       |                         |            |   |
| be?       | 1962 | 1974 | 1986 | 1998 | 2010 | 2022       | Tiger    | It will                 | be the yea | r |
|           | 1963 | 1975 | 1987 | 1999 | 2011 | 2023       | Rabbi    |                         | the ox!    |   |
|           | 1964 | 1976 | 1988 | 2000 | 2012 | 2024       | Dragor   |                         |            |   |
|           | 1965 | 1977 | 1989 | 2001 | 2013 | 2025       | Snake    | $\overline{\mathbf{Q}}$ |            |   |
|           | 1966 | 1978 | 1990 | 2002 | 2014 | 2026       | Horse    | <b>S</b>                |            |   |
|           | 1967 | 1979 | 1991 | 2003 | 2015 | 2027       | Goat     | 0_0                     | * * *      |   |
|           | 1968 | 1980 | 1992 | 2004 | 2016 | 2028       | Monke    | у 羹                     |            |   |
|           | 1969 | 1981 | 1993 | 2005 | 2017 | 2029       | Rooste   | r 💮                     |            |   |
|           | 1970 | 1982 | 1994 | 2006 | 2018 | 2030       | Dog      |                         |            |   |
|           | 1971 | 1983 | 1995 | 2007 | 2019 | 2031       | Pig      |                         |            |   |
| 🐺 🦝 🐳     |      |      | 000  |      | 00   |            | 0.0      | 0.07                    |            | 6 |