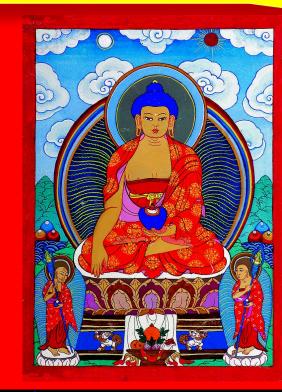

## There are several legends about how the Chinese New Year Came about.

One legend is that Lord Buddha Called together all the animals in the animal kingdom to say goodbye before he left Earth. Only twelve Came. He rewarded them by naming a year after each one in the order they arrived.