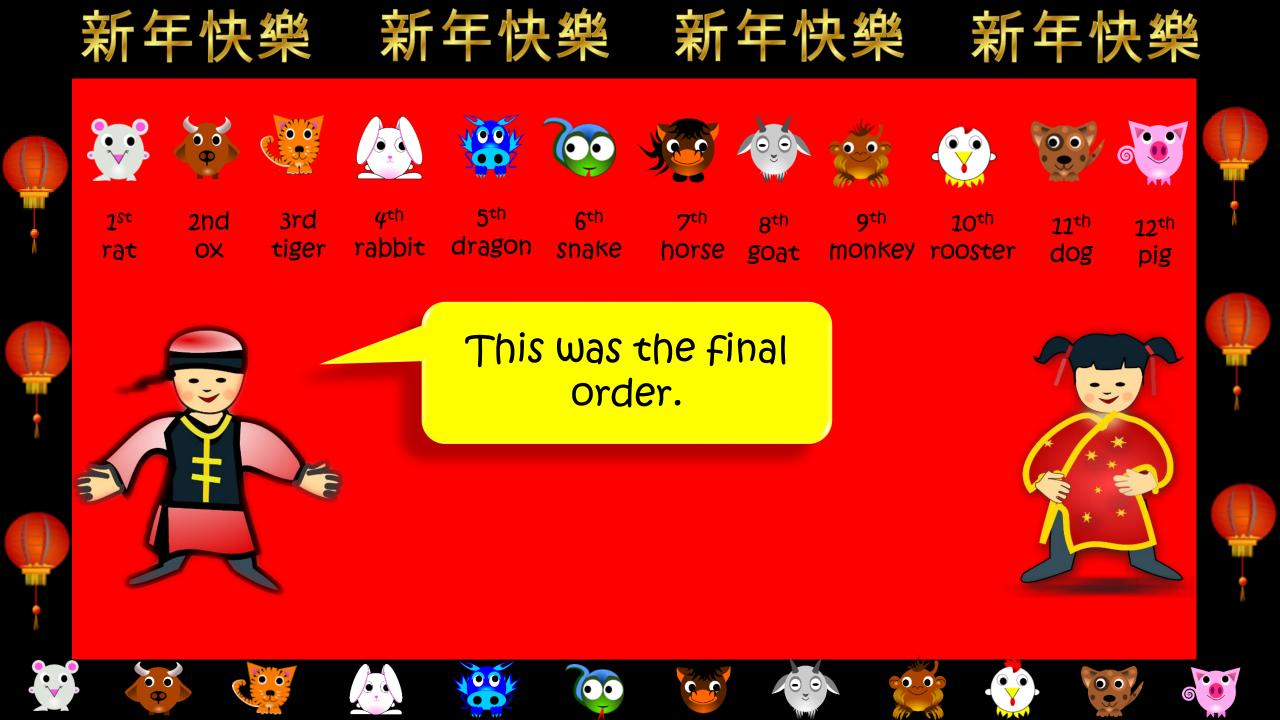

新年快

新年快樂 新年快樂 新年快

新年

Another legend tells the story of a swimming race. Many years ago there was a rat, an ox, a tiger, a rabbit, a dragon, a snake, a horse, a goat, a monkey, a rooster, a dog and a pig.

新年快

The animals argued about who was to be first in the cycle of years. They asked the gods to decide.

新年快樂

The gods decided that there should be a swimming race. Whoever Came first would be first in the Cycle, the rest of the animals would be in the order they finished.