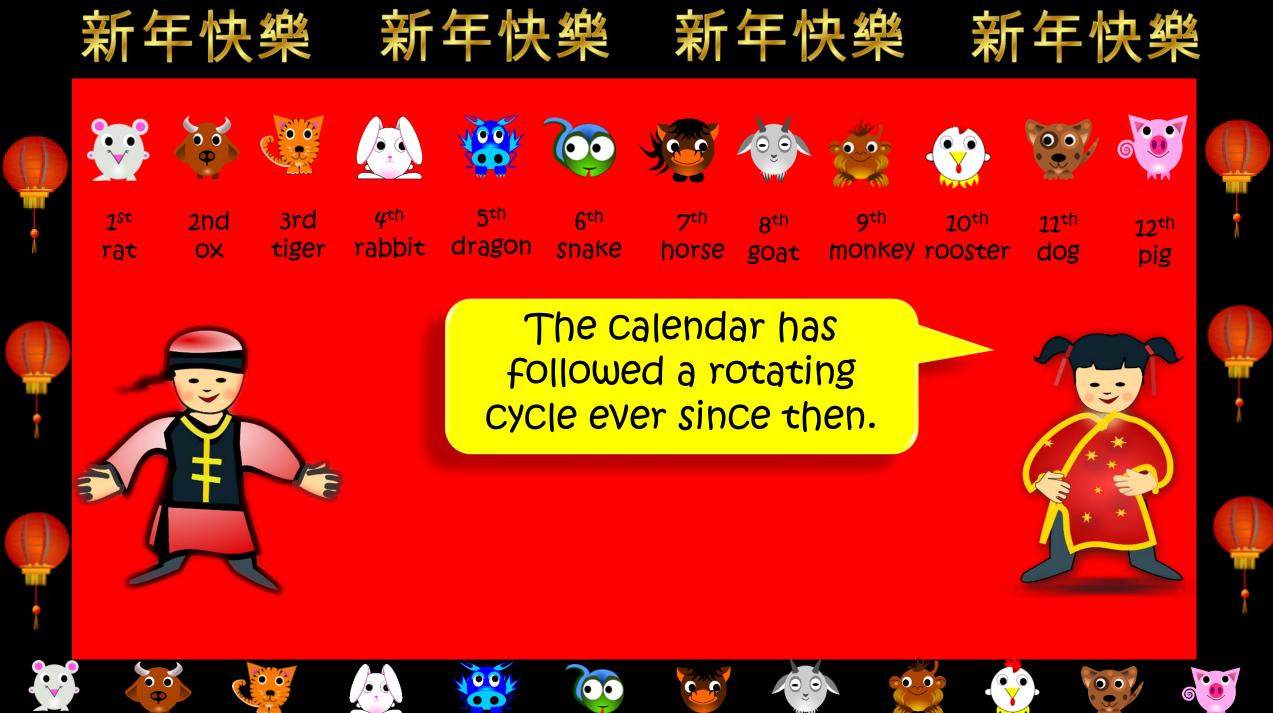

新年快

The animals argued about who was to be first in the cycle of years. They asked the gods to decide.

新年快樂

The gods decided that there should be a swimming race. Whoever Came first would be first in the Cycle, the rest of the animals would be in the order they finished.