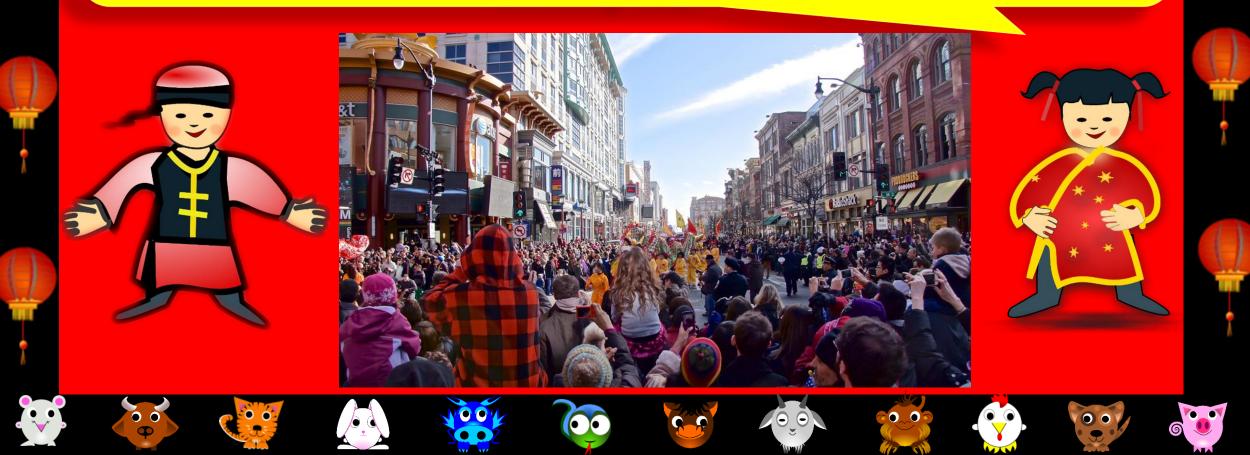

One in every six people in the world Celebrate Chinese New Year. Customs vary but the main idea is to remember family and wish everyone peace and prosperity in the Coming year.

新年保禦

新年快樂 新年快樂 新年快

Chinese New Year is also known as the Spring Festival. It is the biggest and most important festival in China and is celebrated in Chinese communities all over the world.