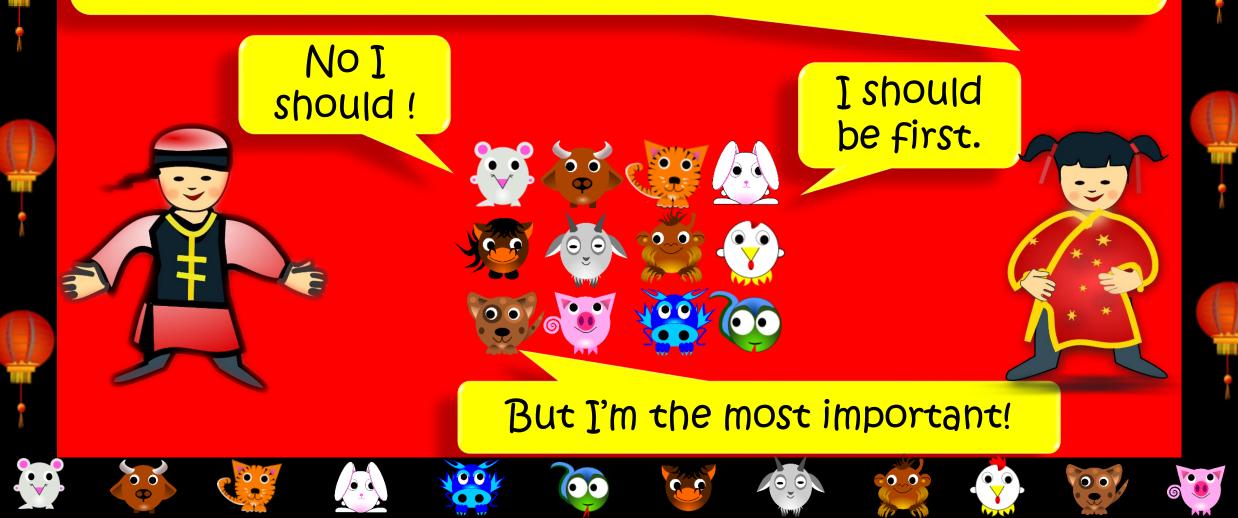

## There are several legends about how the Chinese New Year Came about.

One legend is that Lord Buddha Called together all the animals in the animal kingdom to say goodbye before he left Earth. Only twelve Came. He rewarded them by naming a year after each one in the order they arrived.

新年快

新年快樂 新年快樂 新年快

新年

Another legend tells the story of a swimming race. Many years ago there was a rat, an ox, a tiger, a rabbit, a dragon, a snake, a horse, a goat, a monkey, a rooster, a dog and a pig.

新年快

The animals argued about who was to be first in the cycle of years. They asked the gods to decide.

新年快樂

The gods decided that there should be a swimming race. Whoever Came first would be first in the Cycle, the rest of the animals would be in the order they finished.